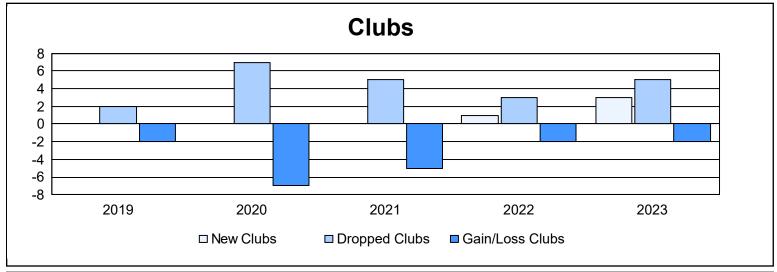

| Year      | New<br>Clubs | Dropped<br>Clubs | Gain/<br>Loss<br>Clubs | New<br>Members | Charter<br>Members | Reinstate<br>Members | Transfer<br>Members | Total<br>Member<br>Added | Total<br>Members<br>Dropped | Gain/<br>Loss<br>Members |
|-----------|--------------|------------------|------------------------|----------------|--------------------|----------------------|---------------------|--------------------------|-----------------------------|--------------------------|
| 2018-2019 | 0            | 2                | -2                     | 451            | 0                  | 13                   | 5                   | 469                      | 687                         | -218                     |
| 2019-2020 | 0            | 7                | -7                     | 436            | 0                  | 7                    | 4                   | 447                      | 832                         | -385                     |
| 2020-2021 | 0            | 5                | -5                     | 359            | 3                  | 6                    | 9                   | 377                      | 697                         | -320                     |
| 2021-2022 | 1            | 3                | -2                     | 352            | 28                 | 5                    | 8                   | 393                      | 678                         | -285                     |
| 2022-2023 | 3            | 5                | -2                     | 468            | 91                 | 6                    | 8                   | 573                      | 623                         | -50                      |
| Average   | 1            | 4                | -4                     | 413            | 24                 | 7                    | 7                   | 452                      | 703                         | -252                     |